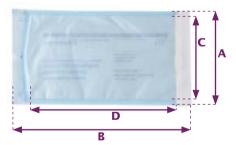

### **Dimensions**

| A (mm) | B (mm) | C (mm) | D (mm) |
|--------|--------|--------|--------|
| 83     | 160    | 65     | 110    |
| 90     | 260    | 70     | 205    |
| 135    | 260    | 115    | 205    |
| 190    | 360    | 170    | 300    |
| 300    | 395    | 270    | 335    |