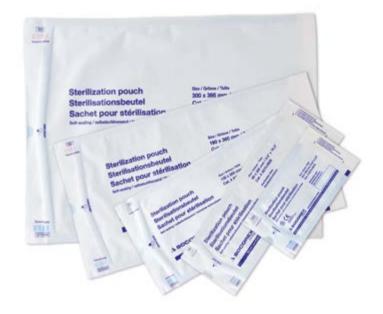

Fitting any small to mid-size laboratory, medical, dental or veterinary device, the Qualitix® single use pouches provide easy and effective wrapping of items requiring sterilization. Made with robust medical grade paper, the pouches tightly close with self-sealing strip to maintain sterility. Content remains always visible through PET / CPP transparent laminated film.

# The Qualitix® sterilization pouches