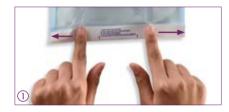

# **Self-sealing - quick opening** ① Simply peel off protection strip, fold and press with fingers. Pouch remains tightly sealed to maintain product sterility.