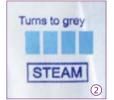

# Sterilization indicators 2

Two chemical indicators included to confirm proper sterilization process. Blue indicator turns dark grey after autoclaving, red indicator turns to yellow after ethylene oxide (EO) gas sterilization.